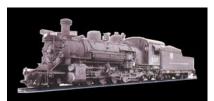

PICKERING LUMBER CO. 3-TRUCK SHAY RIO GRANDE K-36 ORDER CODE:

PLC6

#487 ORDER CODE: **RG87** 

**RG68** 

**RIO GRANDE T-12** #168 ORDER CODE:

**RIO GRANDE SOUTHERN K-27** #455 ORDER CODE: **RS55** 

SOUTHERN PACIFIC NARROW GA. #18 ORDER CODE: **SP18** 