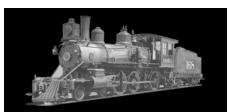

PICKERING LUMBER CO. 3-TRUCK SHAY RIO GRANDE K-36 ORDER CODE:

PLC6

#487 ORDER CODE: **RG87** 

**RG68** 

**RIO GRANDE T-12** #168 ORDER CODE:

**RIO GRANDE SOUTHERN K-27** #455 ORDER CODE: **RS55** 

SOUTHERN PACIFIC NARROW GA. #18 ORDER CODE: **SP18** 